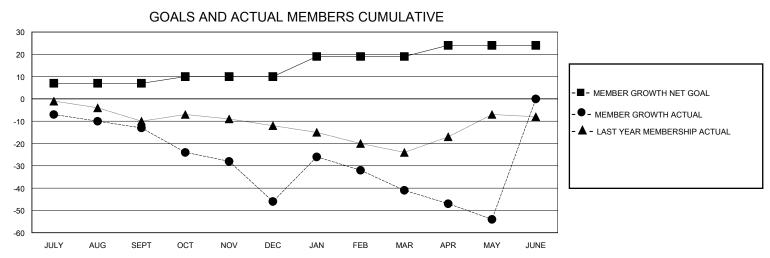

## District 2 T3

Results as of: 5/31/2020

| GMT:          |               |             | GMT CA        |                       |                         |                         |                                                    |  |  |
|---------------|---------------|-------------|---------------|-----------------------|-------------------------|-------------------------|----------------------------------------------------|--|--|
| Clubs         |               |             |               | Members               |                         |                         |                                                    |  |  |
|               | RESULTS FOR   | R 2019-2020 |               | RESULTS FOR 2019-2020 |                         |                         |                                                    |  |  |
| QUARTER       | NEW CLUB GOAL | NEW CLUBS   | DROPPED CLUBS | QUARTER MEM           | MBER GROWTH NET<br>GOAL | MEMBER GROWTH<br>ACTUAL | DROPPED<br>MEMBERS ACTUAL<br>(including transfers) |  |  |
| JULY/AUG/SEPT | 0             | 0           | 0             | JULY/AUG/SEPT         | 7                       | 19                      | 28                                                 |  |  |
| OCT/NOV/DEC   | 0             | 0           | 1             | OCT/NOV/DEC           | 3                       | 17                      | 46                                                 |  |  |
| JAN/FEB/MAR   | 1             | 1           | 0             | JAN/FEB/MAR           | 9                       | 37                      | 31                                                 |  |  |
| APR/MAY/JUNE  | 0             | 0           | 0             | APR/MAY/JUNE          | 5                       | 6                       | 18                                                 |  |  |